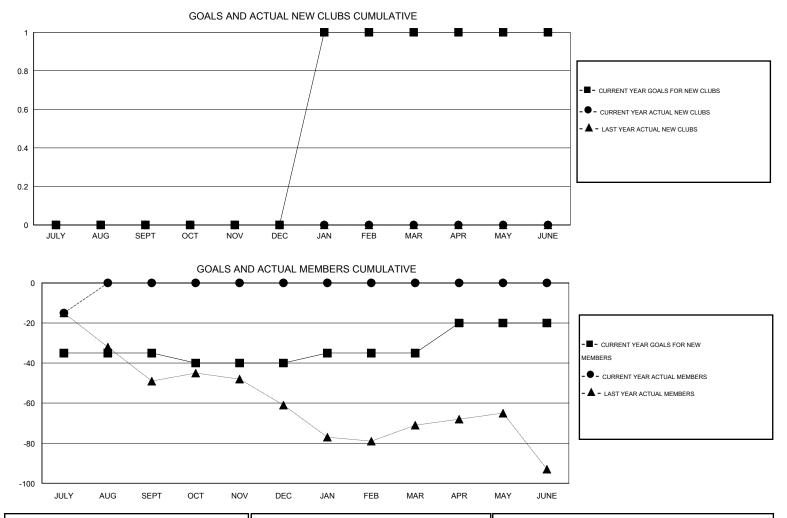

## GMT: DENNIS STEVENSON

 $\mathsf{GMT} \: \mathsf{CA} \: 2$ 

|               |                  | Clubs             |                  |                  | Members<br>RESULTS FOR 2015-2016 |                    |                                     |                    |                  |  |
|---------------|------------------|-------------------|------------------|------------------|----------------------------------|--------------------|-------------------------------------|--------------------|------------------|--|
|               | RESU             | LTS FOR 2015-2016 |                  |                  |                                  |                    |                                     |                    |                  |  |
| QUARTER       | NEW CLUB<br>GOAL | NEW CLUBS         | DROPPED<br>CLUBS | NET<br>GAIN/LOSS | QUARTER                          | NEW MEMBER<br>GOAL | CHARTER AND<br>NEW MEMBERS<br>ADDED | DROPPED<br>MEMBERS | NET<br>GAIN/LOSS |  |
| JULY/AUG/SEPT | 0                | 0                 | 1                | -1               | JULY/AUG/SEPT                    | -35                | 8                                   | 23                 | -15              |  |
| OCT/NOV/DEC   | 0                | 0                 | 0                | 0                | OCT/NOV/DEC                      | -5                 | 0                                   | 0                  | 0                |  |
| JAN/FEB/MAR   | 1                | 0                 | 0                | 0                | JAN/FEB/MAR                      | 5                  | 0                                   | 0                  | 0                |  |
| APR/MAY/JUNE  | 0                | 0                 | 0                | 0                | APR/MAY/JUNE                     | 15                 | 0                                   | 0                  | 0                |  |